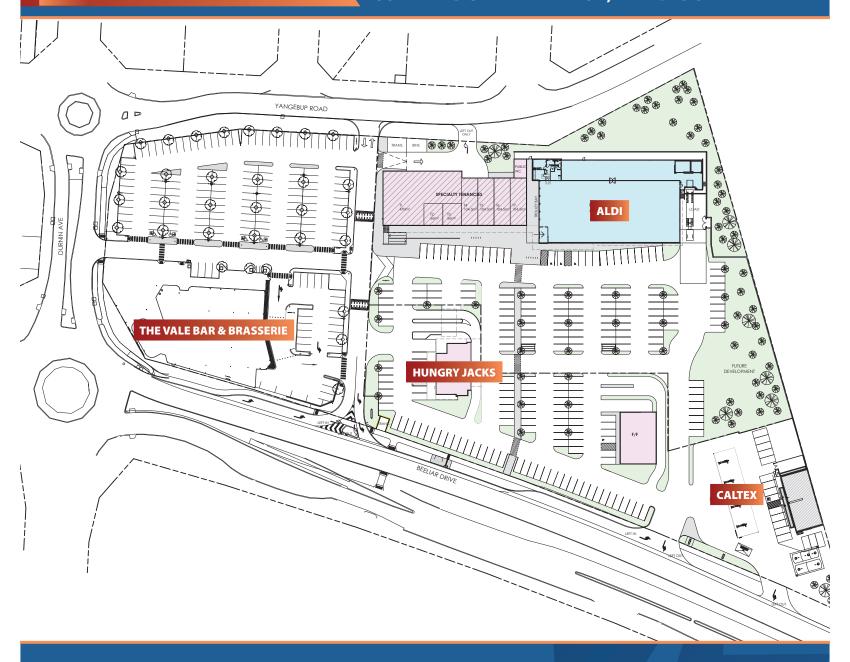

Aldi are confirmed as the supermarket operator, Caltex confirmed for the service station, Hungry Jacks will occupy one of the pad sites, and the Vale Bar & Brasserie confirmed for the Tavern

Contact Brian Sullivan for further information on 0419 941 567.

#### Tenancies still available include:

**Tenancy 1** Approximate Area 470 m2

**Tenancy 2** Approximate Area 56 m2

**Tenancy 3** Approximate Area 56 m2

**Tenancy 4** Approximate Area 104.5 m2

**Tenancy 5** Approximate Area 104.5 m2

**Tenancy 6** Approximate Area 104.5 m2

Pad site: Approximate Area 1,500 m2

All non conflicting uses will be considered.