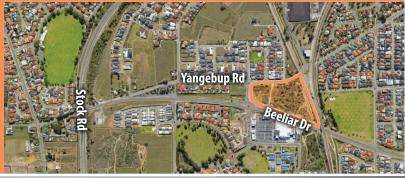

### **BEELIAR HIVE SHOPPING CENTRE**

LOT 804, BEELIAR DRIVE, CORNER DURNIN AVENUE, YANGEBUP

Located on the corner of Beeliar Drive and Durnin Avenue in Yangebup, this superbly located neighbourhood shopping centre is due for completion late 2017.

Beeliar Drive is a main road linking Fremantle to Cockburn and there is substantial new development occurring close to the property with the primary trade are including the suburbs of Beeliar, Yangebup, Spearwood and Munster.