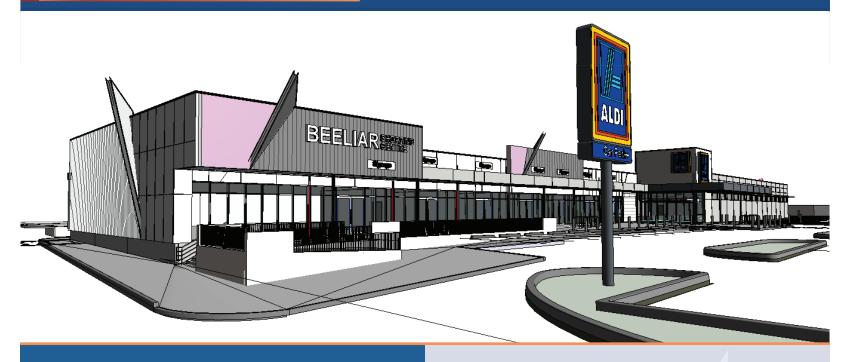

### **BEELIAR HIVE SHOPPING CENTRE**

LOT 804, BEELIAR DRIVE, CORNER DURNIN AVENUE, YANGEBUP

Located on the corner of Beeliar Drive and Durnin Avenue in Yangebup, this superbly located neighbourhood shopping centre is due for completion late 2017.

Aldi are confirmed as the supermarket operator, Caltex confirmed for the service station, Hungry Jacks will occupy one of the pad sites, and the Vale Bar & Brasserie confirmed for the Tavern

Contact Brian Sullivan for further information on 0419 941 567.