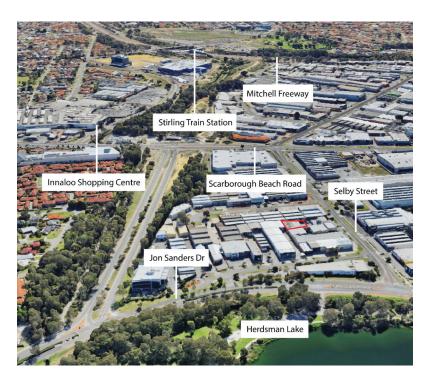

### OFFICE AND WAREHOUSE 307 SELBY STREET, OSBORNE PARK

Convenient location on Selby Street between Scarborough Beach Road and Sanders Drive, with convenient access to the Mitchell Fwy.

- Office and warehouse approx. 550sqm
- Fully carpeted and air-conditioned office
- Ample parking
- Warehouse area has been substantially sealed for use as technical laboratory and is fully air-conditioned
- Attractive lease terms available