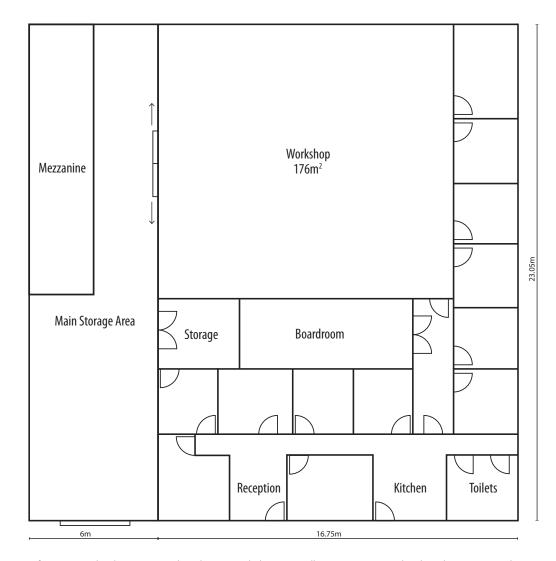

### OFFICE AND WAREHOUSE 307 SELBY STREET, OSBORNE PARK

Convenient location on Selby Street between Scarborough Beach Road and Sanders Drive, with convenient access to the Mitchell Fwy.

- Office and warehouse approx. 550sqm
- Fully carpeted and air-conditioned office
- Ample parking
- Warehouse area has been substantially sealed for use as technical laboratory and is fully air-conditioned
- Attractive lease terms available