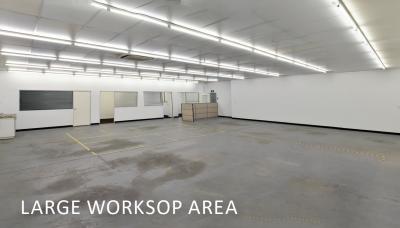

### OFFICE AND WAREHOUSE 307 SELBY STREET, OSBORNE PARK

Convenient location on Selby Street between Scarborough Beach Road and Sanders Drive, with convenient access to the Mitchell Fwy.

- Office and warehouse approx. 550sqm
- Fully carpeted and air-conditioned office
- Ample parking
- Warehouse area has been substantially sealed for use as technical laboratory and is fully air-conditioned
- Attractive lease terms available