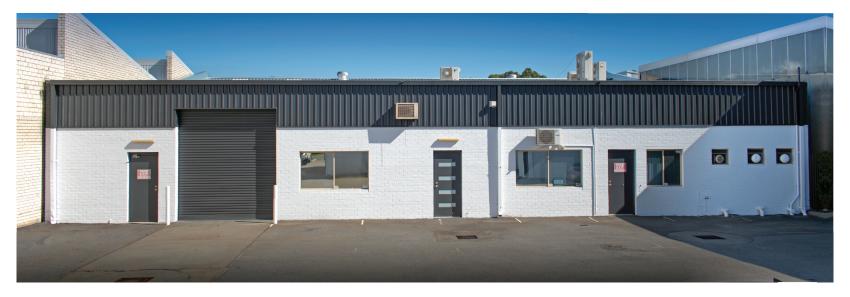

### OFFICE AND WAREHOUSE 307 SELBY STREET, OSBORNE PARK

Convenient location on Selby Street between Scarborough Beach Road and Sanders Drive, with convenient access to the Mitchell Fwy.

- Office and warehouse approx. 550sqm
- Fully carpeted and air-conditioned office
- Ample parking
- Warehouse area has been substantially sealed for use as technical laboratory and is fully air-conditioned
- Attractive lease terms available