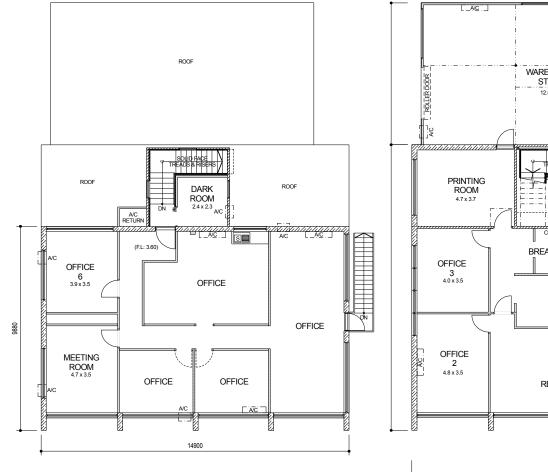

## **FOR LEASE**

DESPATCH OFFICE 5.2 x 2 8 WAREHOUSE STORE 12.5 x 6.8 (F.L: 0.00) STORE N SERVER OFFICE BREAKOUT AREA 5 3.5 x 2.9 OFFICE OFFICE 4 3.5 x 2.9 CONFERENCE RECEPTION PORTICO 14900

FIRST FLOOR PLAN 1:100

**GROUND FLOOR PLAN** 