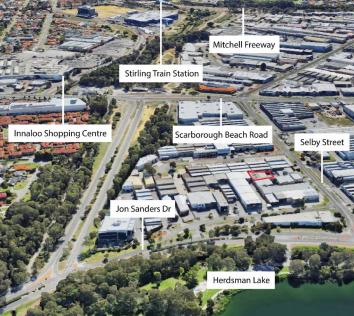

## FOR LEASE 2 LEVEL OFFICE 307 SELBY STREET, OSBORNE PARK

Conveniently located on Selby Street between Scarborough Beach Road and Jon Sanders Drive, with easy access to the Mitchell Freeway.

- Prominent two level office fronting Selby Street North
- Total area of 421 sqm + outdoor entertaining area
- Carpeted and air-conditioned office space
- Ample parking
- Signage rights available
- Attractive lease terms offered