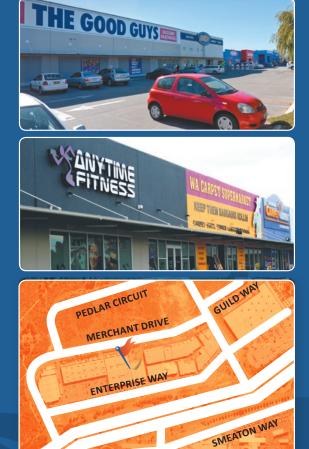

## **Property Details**

3 – 9 Enterprise Way, Rockingham is located on the north eastern corner of Enterprise Way and Merchant Drive, Rockingham, approximately 1.98 kilometres north east of the Rockingham City Centre. Rockingham is located approximately 40 kilometres south of the Perth Central Business District.

The property was constructed in 2004 and provides modern Large Format Retail accommodation with a total lettable area of approximately 11,600 m<sup>2</sup>. The current tenants include The Good Guys, Fantastic Furniture, BCF, Furniture Bazaar, Anytime Fitness, Muzz Buzz, Trevors Carpet and Carpet Court. Bunnings - whilst not part of this complex - are located in close proximity as are a number of other high profile large format retailers.