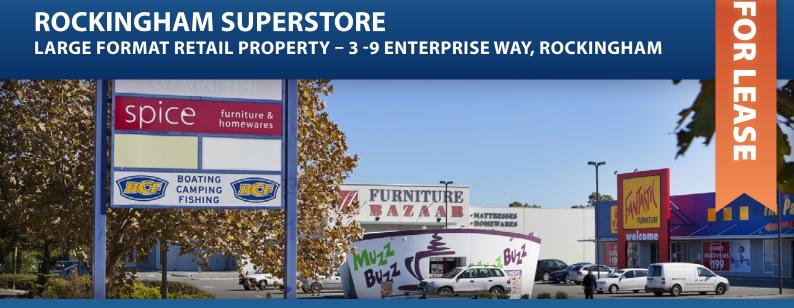

## **ROCKINGHAM SUPERSTORE** LARGE FORMAT RETAIL PROPERTY - 3 -9 ENTERPRISE WAY, ROCKINGHAM

The property was constructed in 2004 and provides modern Large Format Retail accommodation with a total lettable area of approximately 11,600 m<sup>2</sup>. The current tenants include The Good Guys, Fantastic Furniture, BCF, Furniture Bazaar, Anytime Fitness, Muzz Buzz, Trevors Carpet and Carpet Court. Bunnings - whilst not part of this complex - are located in close proximity as are a number of other high profile large format retailers.